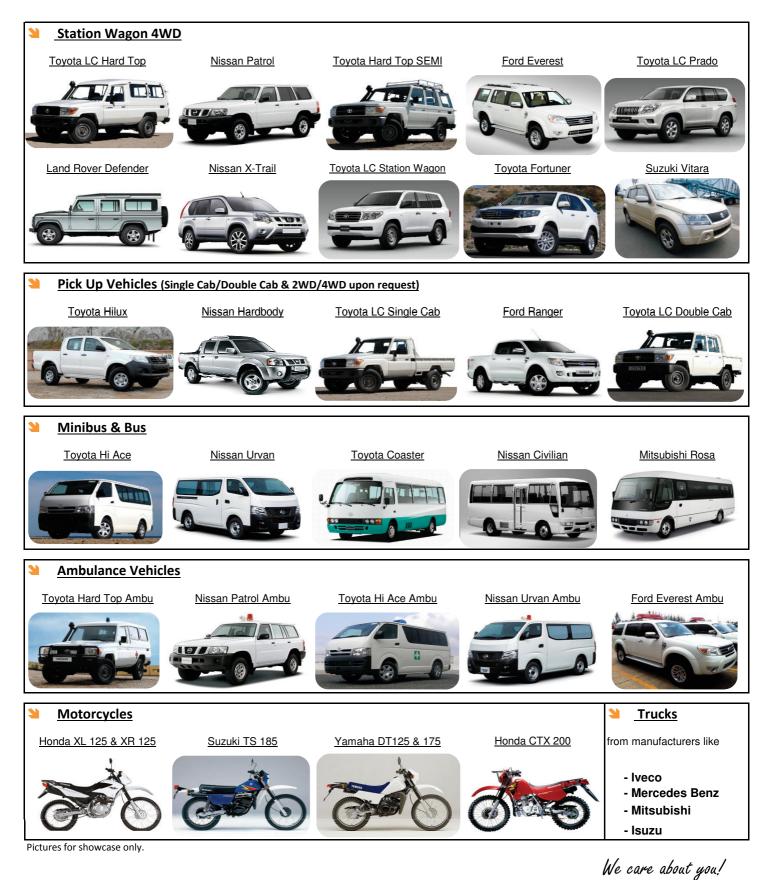

# Selected Project Vehicles (UN-NGO Africa Specification)

Direct Sales:Framework agreements with major manufacturersSpecification:UN-NGO Right-Hand/Left-Hand Drive Version / official manufacturers country specificationDelivery:From manufacturers production-site or from manufacturers stock for immediate deliveryWarranty:Full manufacturers warranty through official manufacturers local agent

#### Vehicles and transport (stock/production)

- $\checkmark~$  4WD Project vehicles, ambulances, minibuses, buses
- ✓ optional equipment & custom made solutions
- ✓ trucks, tractors, motorcycles, armoured vehicles
- ✓ all kind of spares, tyres, tubes and radio equipment